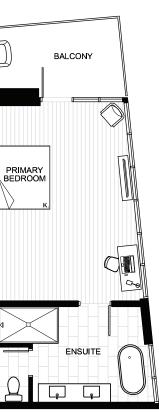

## Boren Tower

Indoor

Total

Outdoor

2,700 sq ft 1,515 sq ft 4,215 sq ft HAA  $\overline{\mathbb{O}}$ Ċ, BEDROOM  $\left( \right)$ BEDROOM LIVING  $\langle \phi \rangle$ P ENSUITE POWDER ()<u>nnnn</u> Ģ DINING W.I.C. \_\_\_\_  $\mathbf{O}$ 9 TERRACE ENTRY UTILITY **7 5 8** KITCHEN 10 4 7 3 2 HOT TUB  $\bigcirc$  $\bigcirc$ 